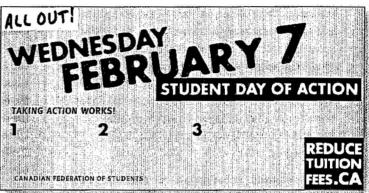

# Letter to the Members

Dear Members,

We are pleased to submit for your consideration the report detailing the work of the National Executive and the Federation over the past six months.

Since we last met in November, our student movement has accomplished much, thanks in particular to an immensely successful national campaign culminating in the Day of Action in February. Thousands of students from coast to coast participated in actions and demonstrations in their communities, urging the federal and provincial governments to reinvest in post-secondary education, reduce tuition fees, and create a national system of need-based grants.

Our message was heard loud and clear on Parliament Hill and by policy-makers across the country. This year's federal budget provides for the largest increase to funding for post-secondary education in more than a decade. Provincially, tuition fee freezes were extended in Saskatchewan, Manitoba, and Newfoundland and Labrador, a tuition fee freeze was introduced in Nova Scotia, and a tuition fee reduction was adopted in Prince Edward Island.