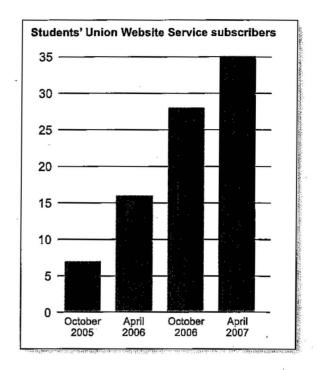

tudents' Union Website Service since its inception and have websites that are either online or in development. Since the November 2006 national general meeting, seven more member locals have signed up for the Website Service. Of these seven, four already have their websites online. The Federation is also hosting websites and/or email hosting for CFS-British Columbia, CFS-Manitoba, CFS-Ontario, CFS-Québec and CFS Newfoundland and Labrador. In total, the Federation is now managing more than 150 domain names and hosting accounts.



Local 4-Selkirk Students' Association

Local 8-University of Winnipeg Students' Association

Local 11-King's Students' Union

Local 13-College of New Caledonia Students' Union

Local 15-Thompson Rivers University Students' Union

Local 18-Douglas Students' Union



Local 24-Ryerson Students' Union

열리여로 등 유민들은 말로 보는 그래?

Local 28-Atkinson Students' Association

Local 30-Laurentian University Students' General Assembly

Local 33-Emily Carr Students' Union

Local 35-Memorial University of Newfoundland Students' Union

Local 36-Grenfell College Student Union

Local 37-Brandon University Students' Union

Local 61-Malaspina Students' Union

Local 66-Northwest Community College Students' Union

Local 67-University of New Brunswick Graduate
Student Association

Local 68-York Federation of Students

Local 69-Association générale des étudiants de l'Université Sainte-Anne

Local 71-Trent Central Student Association

Local 73/76-Students' Unions of Vancouver Community College

Local 78-Carleton University Graduate Students' Association

Local 84-York Universi