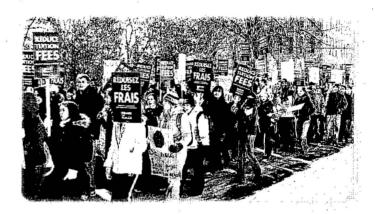

# Letter to the Members

Dear Members,

We are pleased to submit for your consideration the report detailing the work of the National Executive and the Federation over the past six months.

Since we last met in November, our student movement has accomplished much, thanks in particular to an immensely successful national campaign culminating in the Day of Action in February. Thousands of students from coast to coast participated in actions and demonstrations in their communities, urging the federal and provincial governments to reinvest in post-secondary education, reduce tuition fees, and create a national system of need-based grants.

Our message was heard loud and clear on Parliament Hill and by policy-makers across the country. This year's federal budget provides for the largest increase to funding for post-secondary education in more than a decade. Provincially, tuition fee freezes were extended in Saskatchewan, Manitoba, and Newfoundland and Labrador, a tuition fee freeze was introduced in Nova Scotia, and a tuition fee reduction was adopted in Prince Edward Island.