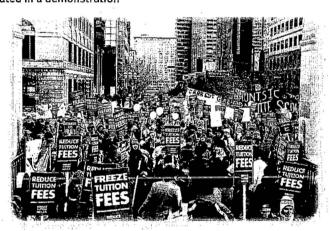

# Letter to the Members

Dear Members,

We are pleased to submit for your consideration the report detailing the work of the National Executive and the Federation over the past six months.

Since we last met in November, our student movement has accomplished much, thanks in particular to an immensely successful national campaign culminating in the Day of Action in February. Thousands of students from coast to coast participated in actions and demonstrations in their communities, urging the federal and provincial governments to reinvest in post-secondary education, reduce tuition fees, and create a national system of need-based grants.

Our message was heard loud and clear on Parliament Hill and by policy-makers across the country. This year's federal budget provides for the largest increase to funding for post-secondary education in more than a decade. Provincially, tuition fee freezes were extended in Saskatchewan, Manitoba, and Newfoundland and Labrador, a tuition fee freeze was introduced in Nova Scotia, and a tuition fee reduction was adopted in Prince Edward Island.