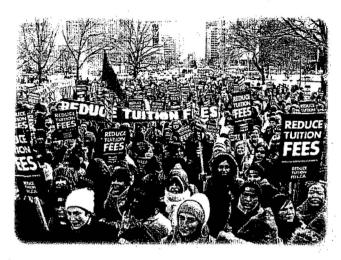

# Letter to the Members

Dear Members,

We are pleased to submit for your consideration the report detailing the work of the National Executive and the Federation over the past six months.

Since we last met in November, our student movement has accomplished much, thanks in particular to an immensely successful national campaign culminating in the Day of Action in February. Thousands of students from coast to coast participated in actions and demonstrations in their communities, urging the federal and provincial governments to reinvest in post-secondary education, reduce tuition fees, and create a national system of need-based grants.

Our message was heard loud and clear on Parliament Hill and by policy-makers across the country. This year's federal budget provides for the largest increase to funding for post-secondary education in more than a decade. Provincially, tuition fee freezes were extended in Saskatchewan, Manitoba, and Newfoundland and Labrador, a tuition fee freeze was introduced in Nova Scotia, and a tuition fee reduction was adopted in Prince Edward Island.