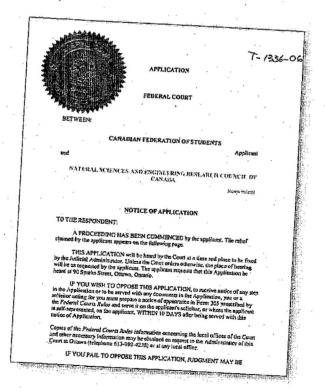

on suit from the University after attempting to contact the journals, Radziminski sought support from the Federation.

The Federation has made complaints with the University of Toronto, the two journals in question, Indiana University, and the NSERC. The University of Toronto has consistently refused to follow its formal procedures for responding to Radziminski's complaints. In contrast, Indiana University undertook a formal inquiry into Radziminski's allegations in spring 2006. At the conclusion of the investigation, Indiana University confirmed that the supervisor under investigation had engaged in wrongdoing with respect to both publications. Formal letters of apology were written to Radziminski and the other students listed as authors on the articles and were copied to both journals.



In July 2006, the Federation filed an application with the Federal Court for a judicial review of the NSERC's decision. It is expected that a hearing will occur in summer or fall 2007.

### Canadian Consortium for Research

The Consortium brings together over 600,000 researchers, students and practitioners from fifteen national organisations, including the Canadian Association of University Teachers, the Canadian Association of Graduate Studies, the Canadian Federation for the Humanities and Social Sciences, and various scientific societies. Every year, the Consortium prepares a brief to the House of Commons Finance Committee. The 2007 submission was similar to previous submissions, primarily because little has been done to restore core federal transfers for post-secondary education. The