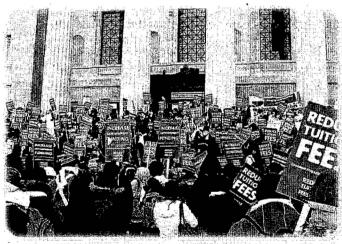

# Letter to the Members

Dear Members,

We are pleased to submit for your consideration the report detailing the work of the National Executive and the Federation over the past six months.

Since we last met in November, our student movement has accomplished much, thanks in particular to an immensely successful national campaign culminating in the Day of Action in February. Thousands of students from coast to coast participated in actions and demonstrations in their communities, urging the federal and provincial governments to reinvest in post-secondary education, reduce tuition fees, and create a national system of need-based grants.

Our message was heard loud and clear on Parliament Hill and by policy-makers across the country. This year's federal budget provides for the largest increase to funding for post-secondary education in more than a decade. Provincially, tuition fee freezes were extended in Saskatchewan, Manitoba, and Newfoundland and Labrador, a tuition fee freeze was introduced in Nova Scotia, and a tuition fee reduction was adopted in Prince Edward Island.